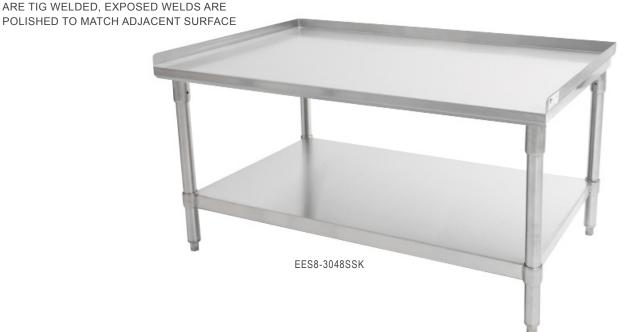

## "EES8-SSK" EQUIPMENT STAND

### STAINLESS STEEL BASE

### **FEATURES:**

- 18GA TYPE 430 STAINLESS STEEL TOP WITH #4 POLISH, SATIN FINISH
- 1-1/2" STALLION EDGE ON FRONT. TURNED UP BACK AND BOTH SIDES
- TOP FRAME IS REINFORCED BY A FULL FRAME FABRICATED OF 1-1/2" SQUARE O.D. TUBE 16GA STAINLESS STEEL
- · GALVANIZED STEEL BASE

### MATERIAL:

- TOP: 18GA STAINLESS STEEL TYPE 430 STAINLESS STEEL WITH #4 POLISH, SATIN FINISH
- SHELF: 18GA STAINLESS STEEL
- LEGS: 1-5/8" ROUND O.D. 16 GA TUBULAR STAINLESS STEEL
- · GUSSETS: STAINLESS STEEL
- FEET: 1" ADJUSTABLE PLASTIC BULLET FEET

### **ECONOMY EQUIPMENT STANDS WITH STAINLESS STEEL BASE**

| MODEL #      | QTY |
|--------------|-----|
| EES8-3015SSK |     |
| EES8-3018SSK |     |
| EES8-3024SSK |     |
| EES8-3036SSK |     |
| EES8-3048SSK |     |
| EES8-3060SSK |     |
| EES8-3072SSK |     |