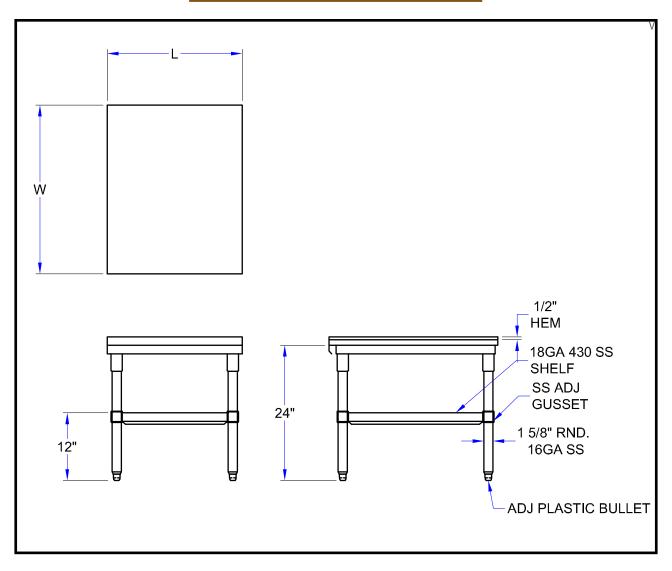

### **FEATURES:**

- 18GA TYPE 430 STAINLESS STEEL TOP WITH #4 POLISH, SATIN FINISH
- 1-1/2" STALLION EDGE ON FRONT. TURNED UP BACK AND BOTH SIDES
- TOP FRAME IS REINFORCED BY A FULL FRAME FABRICATED OF 1-1/2" SQUARE O.D. TUBE 16GA STAINLESS STEEL
- · GALVANIZED STEEL BASE

### MATERIAL:

- TOP: 18GA STAINLESS STEEL TYPE 430 STAINLESS STEEL WITH #4 POLISH, SATIN FINISH
- SHELF: 18GA STAINLESS STEEL
- LEGS: 1-5/8" ROUND O.D. 16 GA TUBULAR STAINLESS STEEL
- · GUSSETS: STAINLESS STEEL
- FEET: 1" ADJUSTABLE PLASTIC BULLET FEET

### **ECONOMY EQUIPMENT STANDS WITH GALVANIZED BASE**

| 2001101111 2011 IIII2111 017 (III) 07 ( |        |       |        |           |  |  |
|--------------------------------------------------------------------------------------------------------------------------------------------------------------------------------------------------------------------------------------------------------------------------------------------------------------------------------------------------------------------------------------------------------------------------------------------------------------------------------------------------------------------------------------------------------------------------------------------------------------------------------------------------------------------------------------------------------------------------------------------------------------------------------------------------------------------------------------------------------------------------------------------------------------------------------------------------------------------------------------------------------------------------------------------------------------------------------------------------------------------------------------------------------------------------------------------------------------------------------------------------------------------------------------------------------------------------------------------------------------------------------------------------------------------------------------------------------------------------------------------------------------------------------------------------------------------------------------------------------------------------------------------------------------------------------------------------------------------------------------------------------------------------------------------------------------------------------------------------------------------------------------------------------------------------------------------------------------------------------------------------------------------------------------------------------------------------------------------------------------------------------|--------|-------|--------|-----------|--|--|
| MODEL#                                                                                                                                                                                                                                                                                                                                                                                                                                                                                                                                                                                                                                                                                                                                                                                                                                                                                                                                                                                                                                                                                                                                                                                                                                                                                                                                                                                                                                                                                                                                                                                                                                                                                                                                                                                                                                                                                                                                                                                                                                                                                                                         | LENGTH | WIDTH | HEIGHT | WT. (LBS) |  |  |
| EES8-3015SSK                                                                                                                                                                                                                                                                                                                                                                                                                                                                                                                                                                                                                                                                                                                                                                                                                                                                                                                                                                                                                                                                                                                                                                                                                                                                                                                                                                                                                                                                                                                                                                                                                                                                                                                                                                                                                                                                                                                                                                                                                                                                                                                   | 15"    | 30"   | 24"    | 25        |  |  |
| EES8-3018SSK                                                                                                                                                                                                                                                                                                                                                                                                                                                                                                                                                                                                                                                                                                                                                                                                                                                                                                                                                                                                                                                                                                                                                                                                                                                                                                                                                                                                                                                                                                                                                                                                                                                                                                                                                                                                                                                                                                                                                                                                                                                                                                                   | 18"    | 30"   | 24"    | 29        |  |  |
| EES8-3024SSK                                                                                                                                                                                                                                                                                                                                                                                                                                                                                                                                                                                                                                                                                                                                                                                                                                                                                                                                                                                                                                                                                                                                                                                                                                                                                                                                                                                                                                                                                                                                                                                                                                                                                                                                                                                                                                                                                                                                                                                                                                                                                                                   | 24"    | 30"   | 24"    | 38        |  |  |
| EES8-3036SSK                                                                                                                                                                                                                                                                                                                                                                                                                                                                                                                                                                                                                                                                                                                                                                                                                                                                                                                                                                                                                                                                                                                                                                                                                                                                                                                                                                                                                                                                                                                                                                                                                                                                                                                                                                                                                                                                                                                                                                                                                                                                                                                   | 36"    | 30"   | 24"    | 56        |  |  |
| EES8-3048SSK                                                                                                                                                                                                                                                                                                                                                                                                                                                                                                                                                                                                                                                                                                                                                                                                                                                                                                                                                                                                                                                                                                                                                                                                                                                                                                                                                                                                                                                                                                                                                                                                                                                                                                                                                                                                                                                                                                                                                                                                                                                                                                                   | 48"    | 30"   | 24"    | 69        |  |  |
| EES8-3060SSK                                                                                                                                                                                                                                                                                                                                                                                                                                                                                                                                                                                                                                                                                                                                                                                                                                                                                                                                                                                                                                                                                                                                                                                                                                                                                                                                                                                                                                                                                                                                                                                                                                                                                                                                                                                                                                                                                                                                                                                                                                                                                                                   | 60"    | 30"   | 24"    | 82        |  |  |
| EES8-3072SSK                                                                                                                                                                                                                                                                                                                                                                                                                                                                                                                                                                                                                                                                                                                                                                                                                                                                                                                                                                                                                                                                                                                                                                                                                                                                                                                                                                                                                                                                                                                                                                                                                                                                                                                                                                                                                                                                                                                                                                                                                                                                                                                   | 72"    | 30"   | 24"    | 94        |  |  |